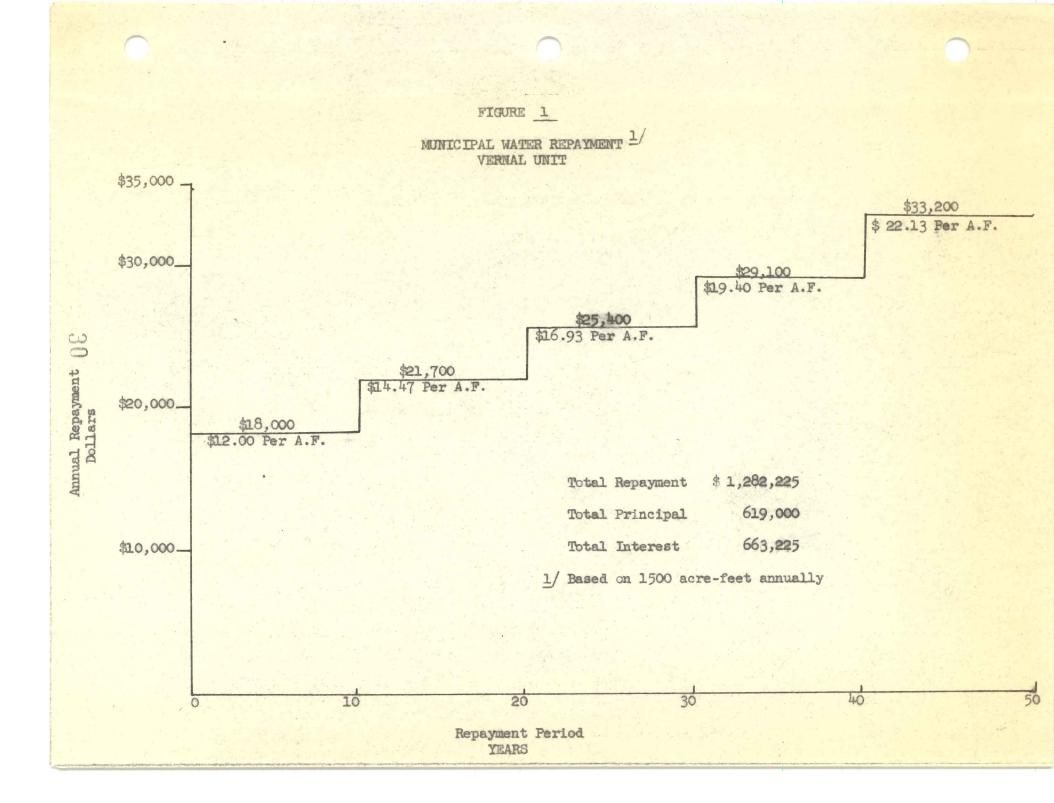

2/ 3/ Includes \$18,000 in interest during construction.

Nonreimbursable

| Average annual water costs per acre-foot                  |          |
|-----------------------------------------------------------|----------|
| Construction                                              | 0.M.& R. |
| repayment                                                 | costs    |
| Irrigation water                                          | \$0.70   |
| Municipal water 1/                                        | 1.20     |
| 1/ Municipal water payment will increase from \$12.0      | 0 per    |
| acre-foot during first 10 years to \$22.13 during last 10 | years    |
| of 50-year repayment period.                              | -        |