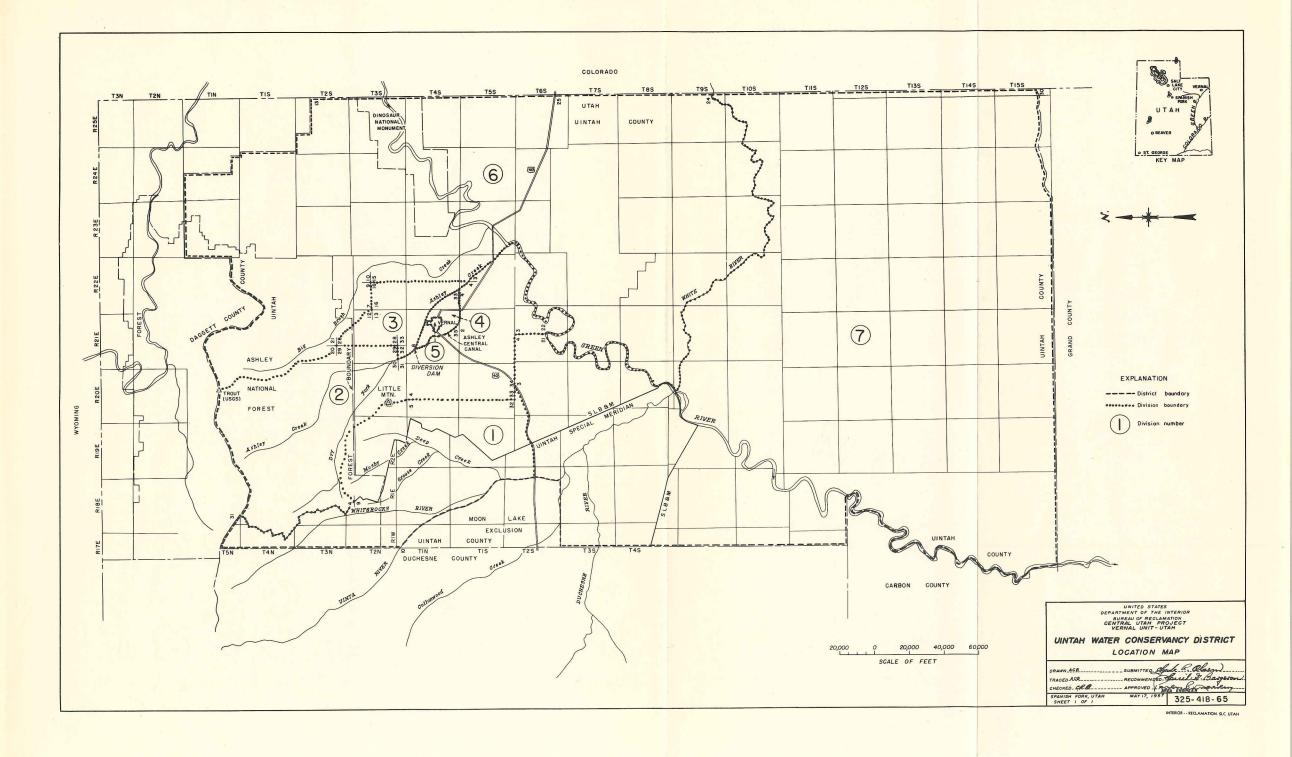

### REPAYMENT ORGANIZATION

The Uintah Water Conservancy District has been organized in accordance with Utah State law and will contract with the United States for the repayment of irrigation and municipal water costs. SUMMARY SHEETS (Continued)