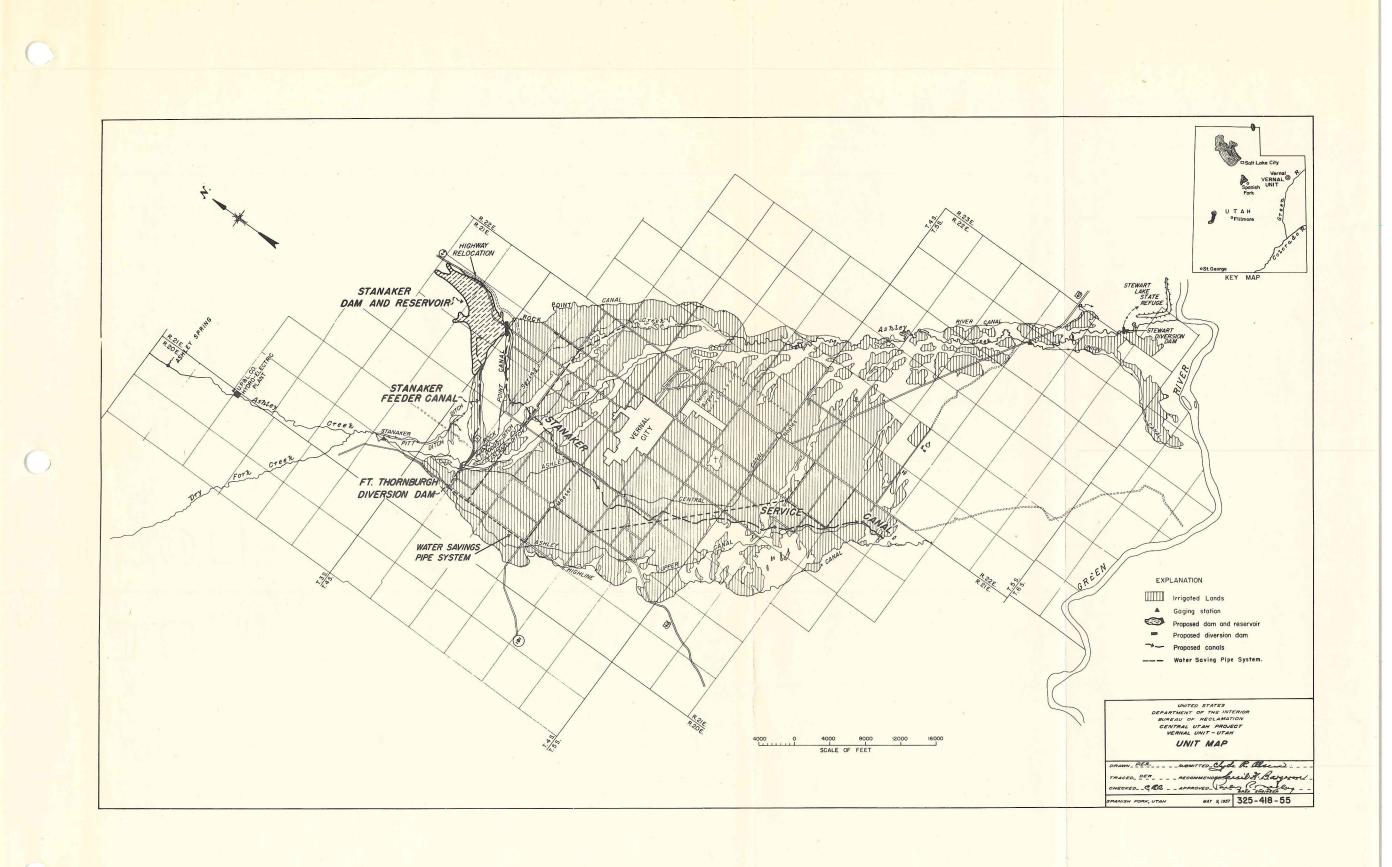

## PLAN

Through storage regulation and water exchanges, the Vernal unit will provide supplemental irrigation water for 14,781 acres of land and 1,500 acre-feet of water annually to supplement the municipal supplies of Vernal, Naples, and Maeser. The unit will also provide benefits to fish and wildlife and recreation. Excess flows of Ashley Creek will be diverted at the Ft. Thornburgh Diversion Dam into the Stanaker Feeder Canal and conveyed to the Stanaker Reservoir. Water stored in the reservoir will be released into the Stanaker Service Canal and delivered to existing irrigation canals and ditches. The water will in part replace Ashley Creek water, including releases from upstream reservoirs. Some of the replaced water will be used on lands above the Stanaker Service Canal and some will be diverted from Ashley Spring on Ashley Creek into the municipal pipeline. Land drains will be provided as needed and some sections of existing canals will be lined to prevent seepage. A pipe system will be constructed for stock-watering purposes during the nonirrigation season to save for unit storage and use water now lost through open canals. Recreational and fishing attractions will be provided at Stanaker Reservoir. Small tracts of land distributed among the unit area will be acquired and developed for upland game, and a pump and pipeline will be installed to deliver water from Green River to the Stewart Lake State Refuge. Repayment of reimbursable construction costs will be completed in 50 years, following a 3-year development period. Irrigation costs that are beyond the repayment ability of the irrigators will be paid from the Upper Colorado River Basin Fund.

# UNIT WORKS

| Stanaker Dam                                                   |
|----------------------------------------------------------------|
| Located on offstream Stanaker Draw, 3.5 miles north of Vernal. |
| Type                                                           |
| Height above ground                                            |
| Height above foundation                                        |
| Volume of embankment 1,820,000 cu. yds.                        |
| Spillway capacity (emergency only)                             |
| Outlet capacity (at res. elev. 5,472)                          |
|                                                                |
| Stanaker Reservoir                                             |
| Elevation at normal water                                      |
| surface (37,560 acft.)                                         |
| Active storage capacity                                        |
| Inactive storage capacity 4,360 acft.                          |
| Total storage capacity                                         |
| Reservoir surcharge capacity above                             |
| normal water surface elevation                                 |
|                                                                |
| Stanaker Feeder Canal                                          |
| Length                                                         |
| Capacity                                                       |
|                                                                |
| Stanaker Service Canal                                         |
| Length                                                         |
| Capacity at head                                               |
| The contract free terms                                        |
| Water Savings Pipe System                                      |
| Length                                                         |
| Capacity at head                                               |